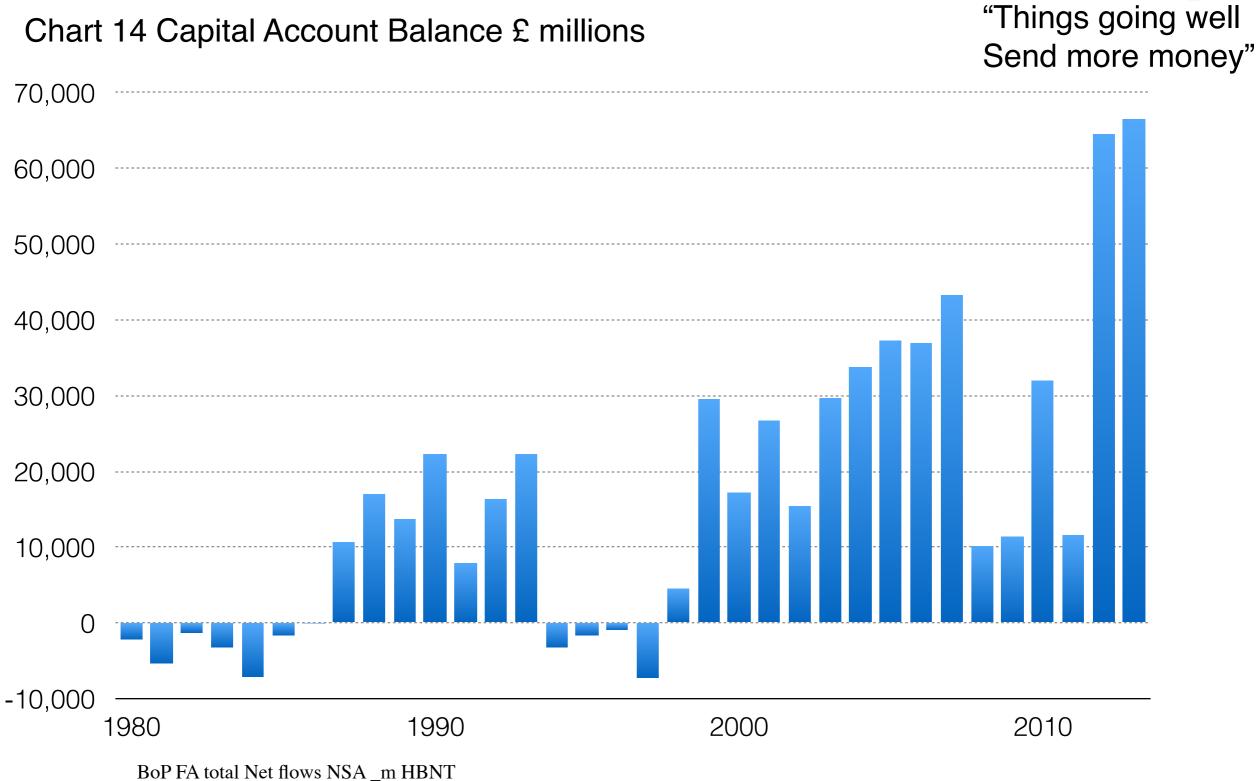

# The Saturday Economist UK Balance of Payments from 1955

Data from "Ownership of UK Quoted Shares 2012" ONS September 2013 UK Institutions Insurance & Pension Funds Unit Trusts, Investment Trusts Other Institutions

Misc : Charities, Banks & NFIS Charities & Public Sector

The Saturday Economist UK Balance of Payments from 1955 with Professor Milton Keynes "Things going well Chart 16 Who owns UK Gilts? Send more money" **Overseas** 40% 30% 20%

#### 10%

### 20002001200220032004200520062007200820092010201120122013

Data from "Ownership of UK Quoted Shares 2012" Debt Management Office Q3 2013