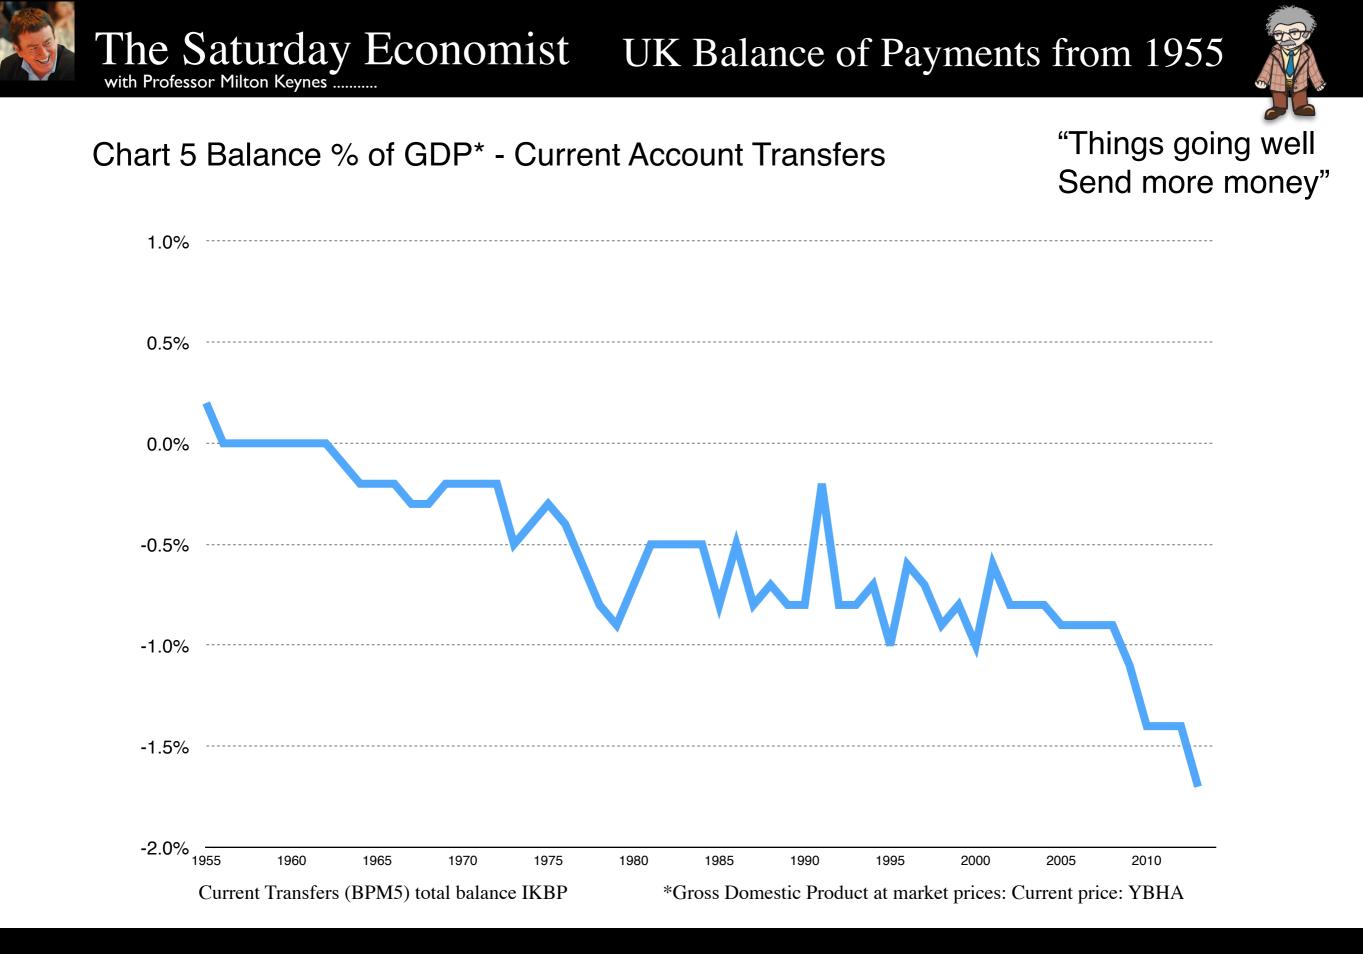

## UK Balance of Payments from 1955 ...



... things going well, send more money.

The Saturday Economist UK Balance of Payments from 1955



## Chart 1 Balance % of GDP\* - Total Trade in Goods

"Things going well Send more money"







### Chart 2 Balance % of GDP\* - Total Trade in Services "Things going well Send more money" 6.0% 5.0% 4.0% 3.0% 2.0% 1.0% -0.0% -1.0% \_\_\_\_\_ 1960 1965 1970 1975 1980 1985 1990 1995 2000 2005 2010

Balance of Payments: Trade in Services: Total balance: IKBD \*Gross Domestic Product at market prices: Current price: YBHA



Balance of Payments: Trade in Goods & Services: Total balance: IKBJ \*Gross Domestic Product at market prices: Current price: YBHA









**BoP FA total Net flows HBNT** 

\*Gross Domestic Product at market prices: Current price: YBHA





2000

Balance of Payments: Trade in Services: Total balance: IKBD

1990

()

1980

2010



Balance of Payments: Trade in Goods & Services: Total balance: IKBJ







2010



# Send more money" 10,000 -10,000 -20,000 -30,000 -40,000 -50,000 -60,000 -70,000 -80,000 1990 2000 2010 1980

BoP Current Account Balance [HBON - HBOO]



# The Saturday Economist UK Balance of Payments from 1955







Data from "Ownership of UK Quoted Shares 2012" ONS September 2013 UK Institutions Insurance & Pension Funds Unit Trusts, Investment Trusts Other Institutions

Misc : Charities, Banks & NFIS Charities & Public Sector

The Saturday Economist UK Balance of Payments from 1955 with Professor Milton Ke