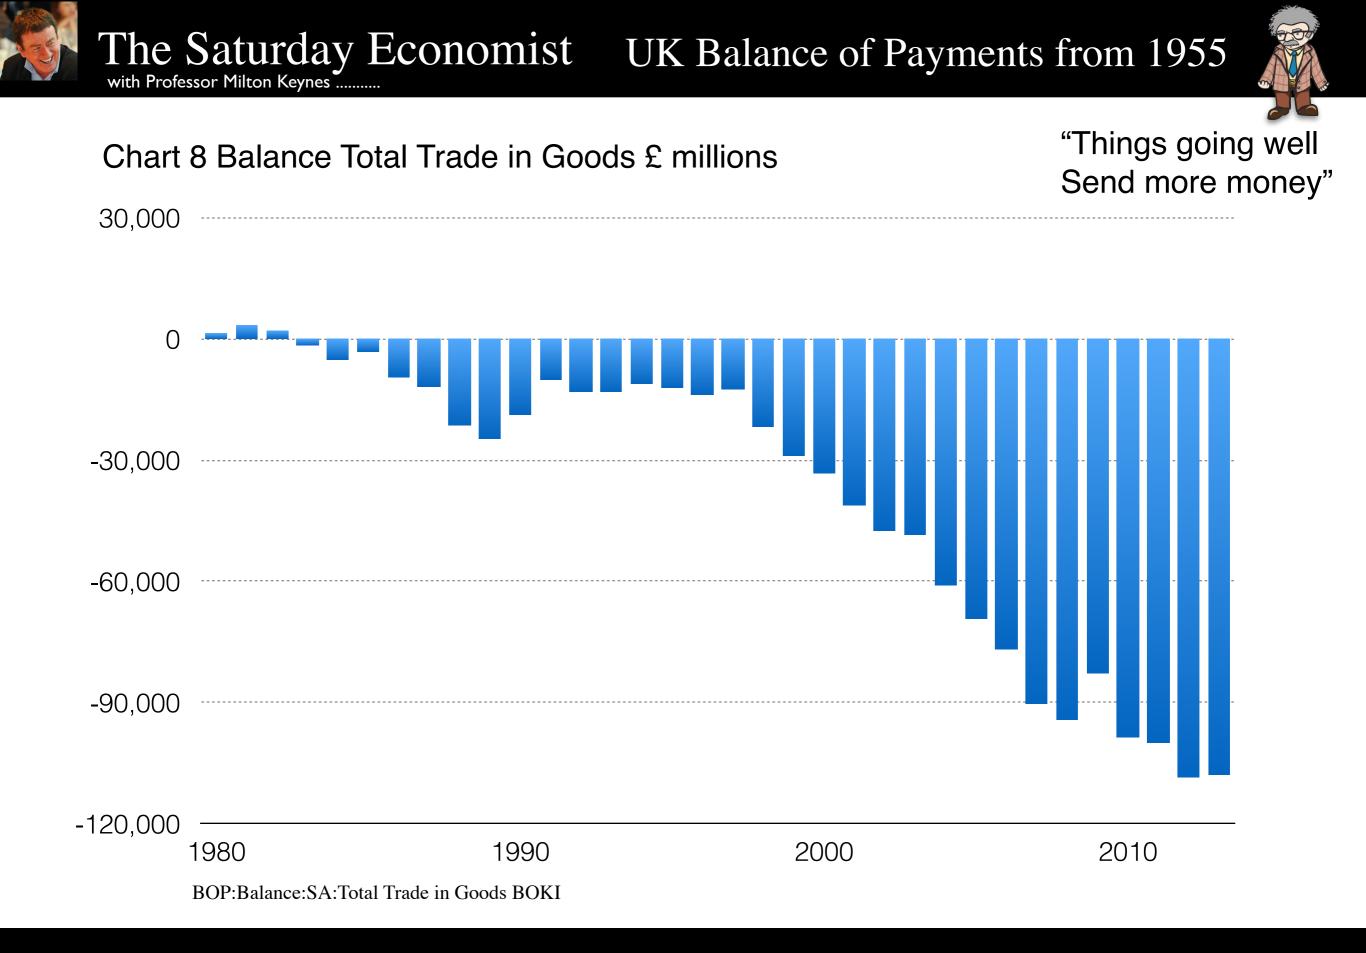

## Chart 1 Balance % of GDP\* - Total Trade in Goods

"Things going well Send more money"