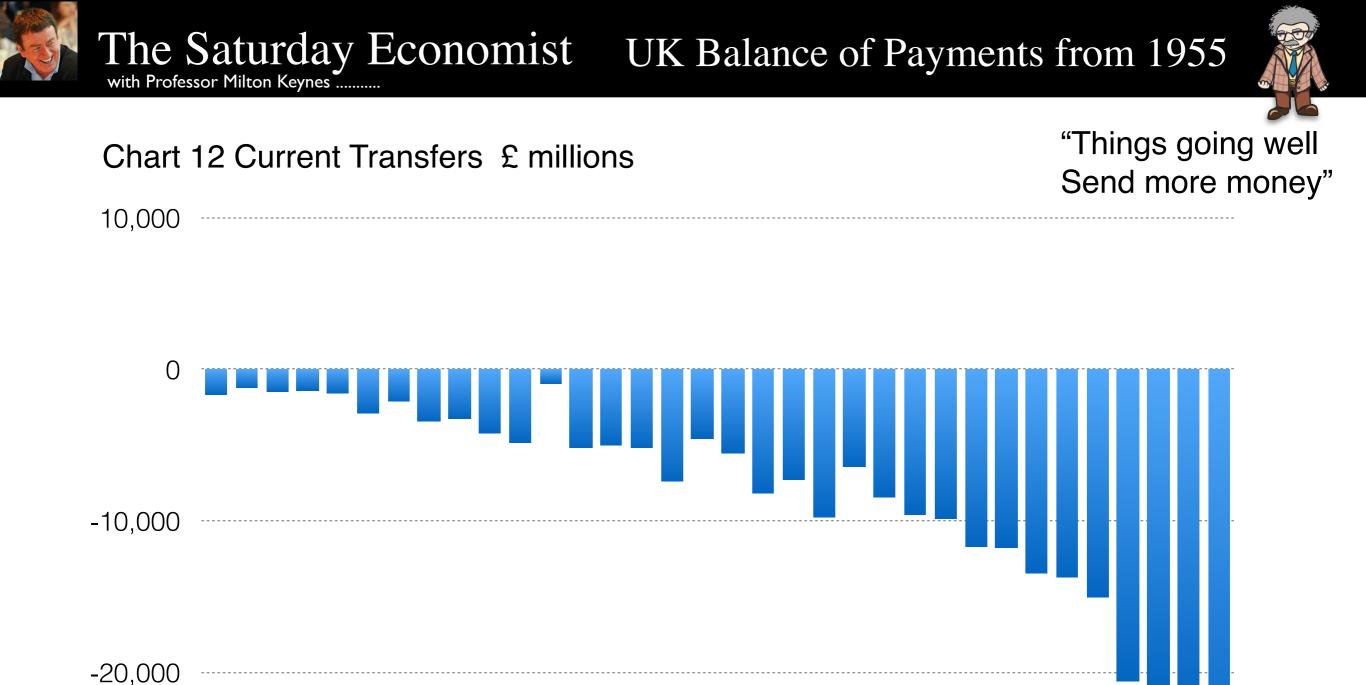

- Total Trade in Goods

"Things going well Send more money"







### Chart 2 Balance % of GDP\* - Total Trade in Services "Things going well Send more money" 6.0% 5.0% 4.0% 3.0% 2.0% 1.0% -0.0% -1.0% \_\_\_\_\_ 1960 1965 1970 1975 1980 1985 1990 1995 2000 2005 2010

Balance of Payments: Trade in Services: Total balance: IKBD \*Gross Domestic Product at market prices: Current price: YBHA



Balance of Payments: Trade in Goods & Services: Total balance: IKBJ \*Gross Domestic Product at market prices: Current price: YBHA









**BoP FA total Net flows HBNT** 

\*Gross Domestic Product at market prices: Current price: YBHA





2000

Balance of Payments: Trade in Services: Total balance: IKBD

1990

()

1980

2010



Balance of Payments: Trade in Goods & Services: Total balance: IKBJ







2010



# Send more money" 10,000 -10,000 -20,000 -30,000 -40,000 -50,000 -60,000 -70,000 -80,000 1990 2000 2010 1980

BoP Current Account Balance [HBON - HBOO]



# The Saturday Economist UK Balance of Payments from 1955







Data from "Ownership of UK Quoted Shares 2012" ONS September 2013 UK Institutions Insurance & Pension Funds Unit Trusts, Investment Trusts Other Institutions

Misc : Charities, Banks & NFIS Charities & Public Sector

The Saturday Economist UK Balance of Payments from 1955 with Professor Milton Keynes "Things going well Chart 16 Who owns UK Gilts? Send more money" **Overseas** 40% 30% 20%

#### 10%

### 20002001200220032004200520062007200820092010201120122013

Data from "Ownership of UK Quoted Shares 2012" Debt Management Office Q3 2013





## Chart 17 Trade in