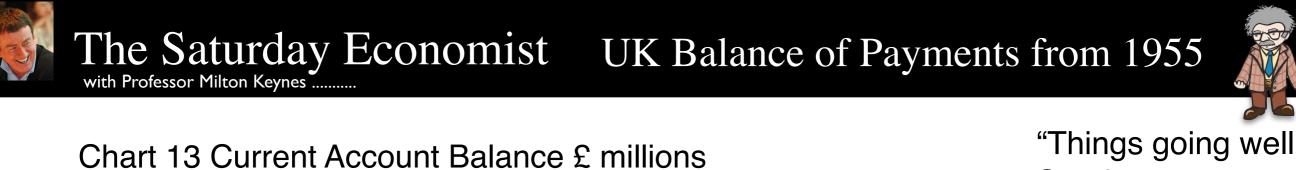

# Send more money" 10,000 -10,000 -20,000 -30,000 -40,000 -50,000 -60,000 -70,000 -80,000 1990 2000 2010 1980

BoP Current Account Balance [HBON - HBOO]