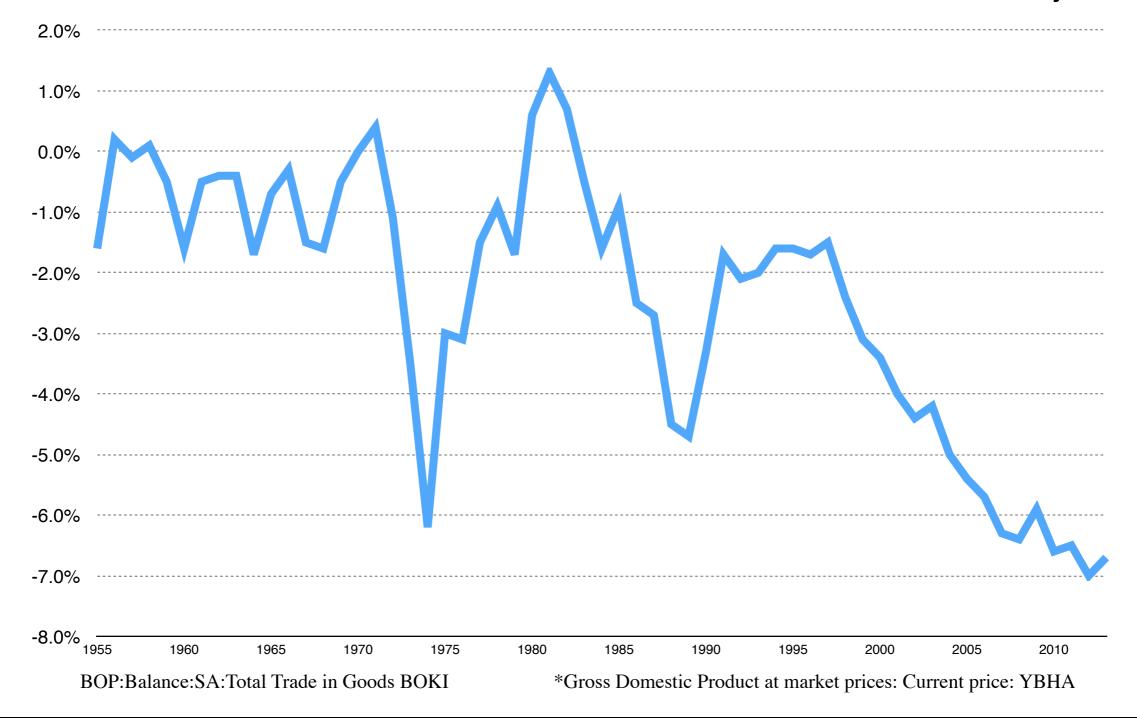

## Chart 1 Balance % of GDP\* - Total Trade in Goods

"Things going well Send more money"