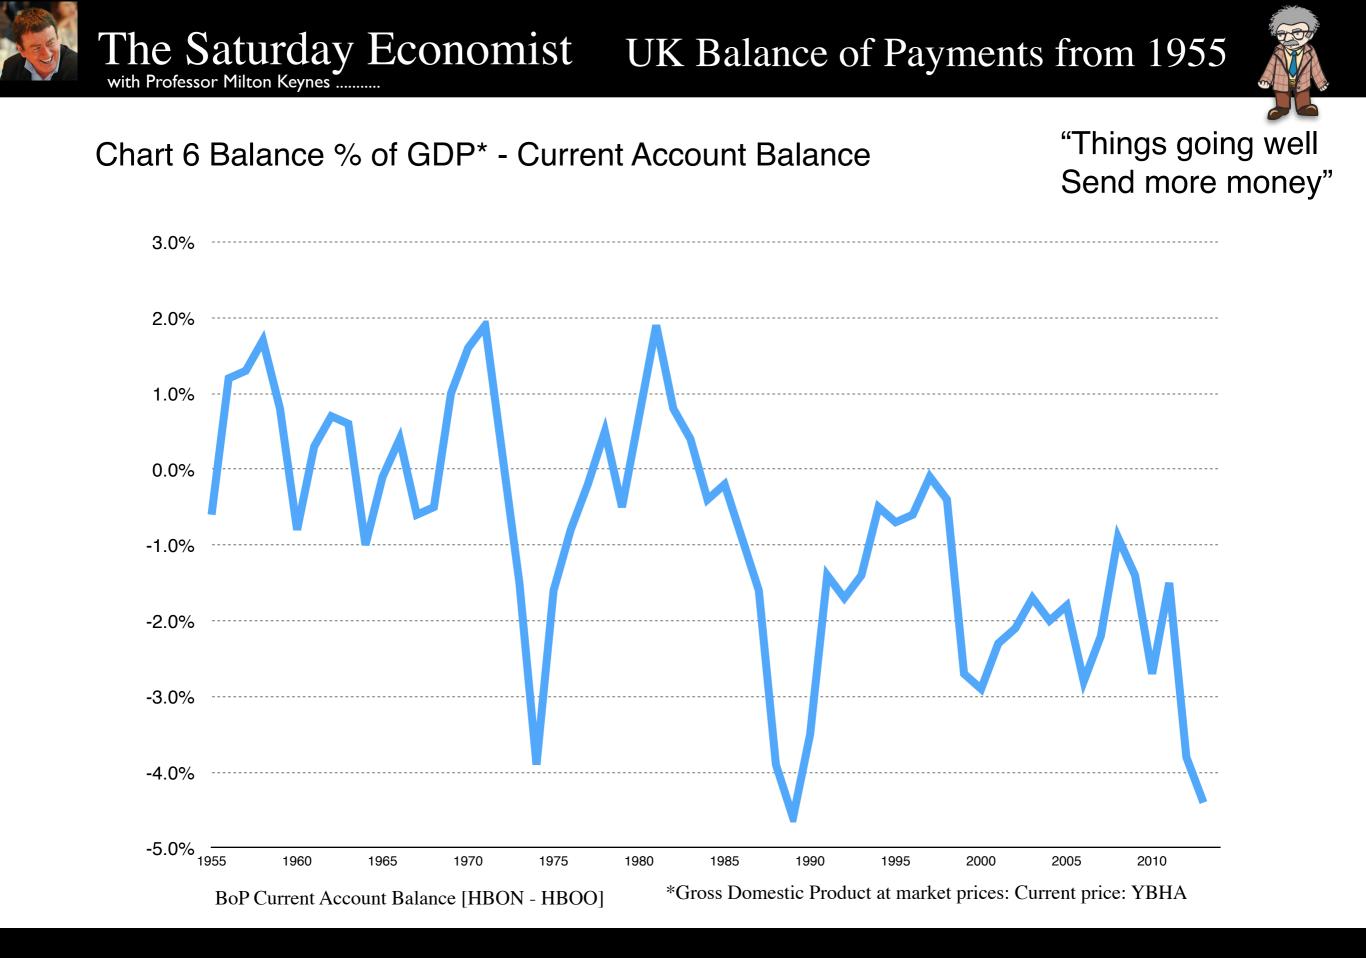

# Send more money" 10,000 -10,000 -20,000 -30,000 -40,000 -50,000 -60,000 -70,000 -80,000 1990 2000 2010 1980

BoP Current Account Balance [HBON - HBOO]