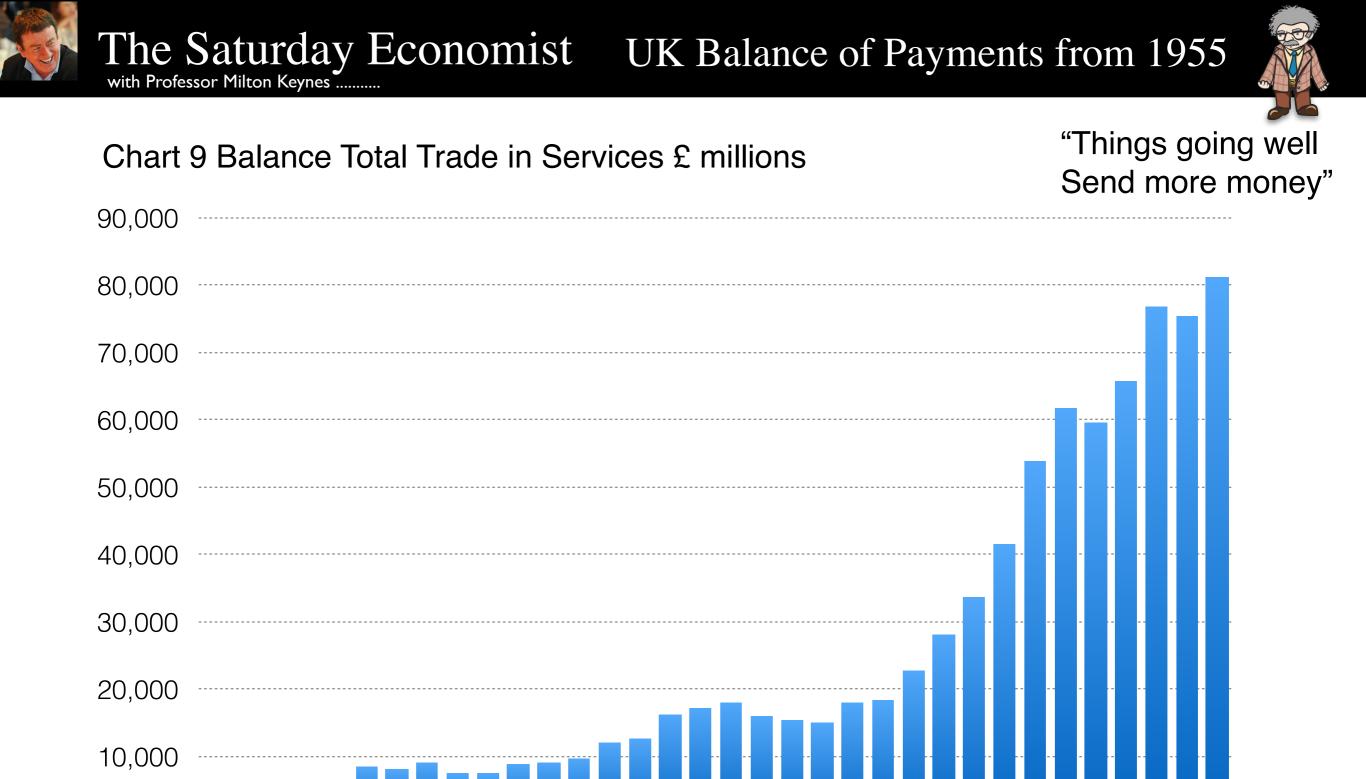

### Chart 2 Balance % of GDP\* - Total Trade in Services "Things going well Send more money" 6.0% 5.0% 4.0% 3.0% 2.0% 1.0% -0.0% -1.0% \_\_\_\_\_ 1960 1965 1970 1975 1980 1985 1990 1995 2000 2005 2010

Balance of Payments: Trade in Services: Total balance: IKBD \*Gross Domestic Product at market prices: Current price: YBHA

Balance of Payments: Trade in Goods & Services: Total balance: IKBJ \*Gross Domestic Product at market prices: Current price: YBHA