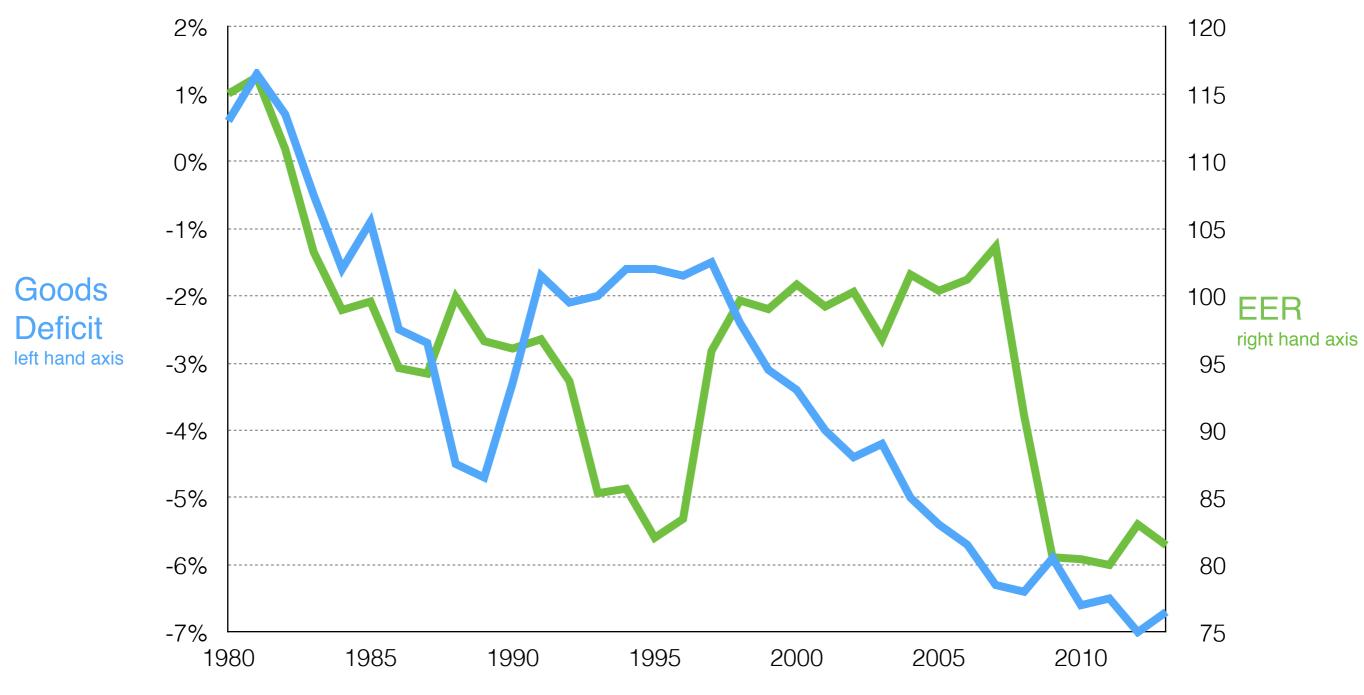

000 -10,000 -20,000 -30,000 -40,000 -50,000 -60,000 -70,000 -80,000 1990 2000 2010 1980

BoP Current Account Balance [HBON - HBOO]



# The Saturday Economist UK Balance of Payments from 1955







Data from "Ownership of UK Quoted Shares 2012" ONS September 2013 UK Institutions Insurance & Pension Funds Unit Trusts, Investment Trusts Other Institutions

Misc : Charities, Banks & NFIS Charities & Public Sector

The Saturday Economist UK Balance of Payments from 1955 with Professor Milton Keynes "Things going well Chart 16 Who owns UK Gilts? Send more money" **Overseas** 40% 30% 20%

#### 10%

### 20002001200220032004200520062007200820092010201120122013

Data from "Ownership of UK Quoted Shares 2012" Debt Management Office Q3 2013





## Chart 17 Trade in Goods Deficit and Sterling EER.





## UK Balance of Payments from 1955 ...